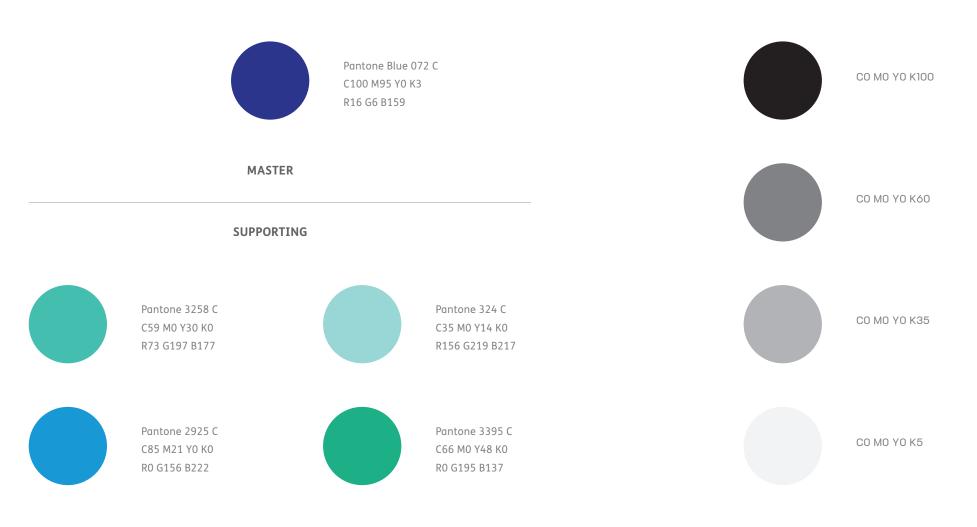

#### **MASTER & SUPPORTING COLORS**

Suporting colors must be used infrequently and not in large blocks, they must not detract or overpower our master brand

MONO COLORS