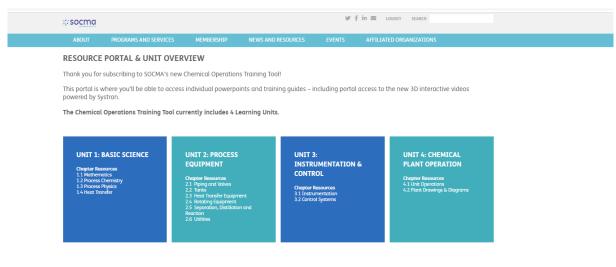

#### HERE'S WHAT YOU GET:

Within 1-2 business days, you will receive an email with your temporary password and link to access the Training Portal.

You will have access to four interactive learning units plus a fifth unit that contains 25 additional learning animations. Each unit is subdivided into chapters that contain the following: