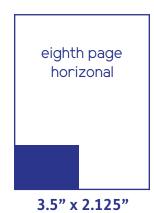

## **Advertising specifications for Speciality Insights**

8.5" x 11" or **8.75"** x **11.25"** including bleed **7.5"** x **10"** live area

7.5" x 4.75"

3.5" x 4.75"

other possible sizes: