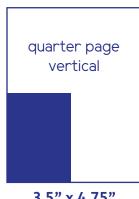

## **Advertising specifications for Speciality Insights**

8.5" x 11" or **8.75"** x **11.25"** including bleed **7.5"** x **10"** live area

7.5" x 4.75"

3.5" x 4.75"

other possible sizes: