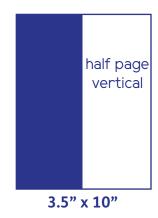

## **Advertising specifications for Speciality Insights**

8.5" x 11" or **8.75"** x **11.25"** including bleed **7.5"** x **10"** live area

7.5" x 4.75"

3.5" x 4.75"

other possible sizes: