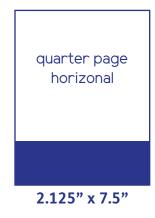

## **Advertising specifications for Speciality Insights**

8.5" x 11" or **8.75"** x **11.25"** including bleed **7.5"** x **10"** live area

7.5" x 4.75"

3.5" x 4.75"

other possible sizes: