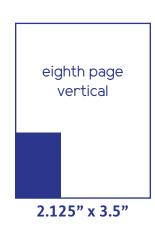

## **Advertising specifications for Speciality Insights**

8.5" x 11" or **8.75"** x **11.25"** including bleed **7.5"** x **10"** live area

7.5" x 4.75"

3.5" x 4.75"

other possible sizes: