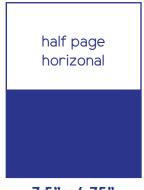

## **Advertising specifications for Speciality Insights**

8.5" x 11" or **8.75"** x **11.25"** including bleed **7.5"** x **10"** live area

7.5" x 4.75"

3.5" x 4.75"

other possible sizes: