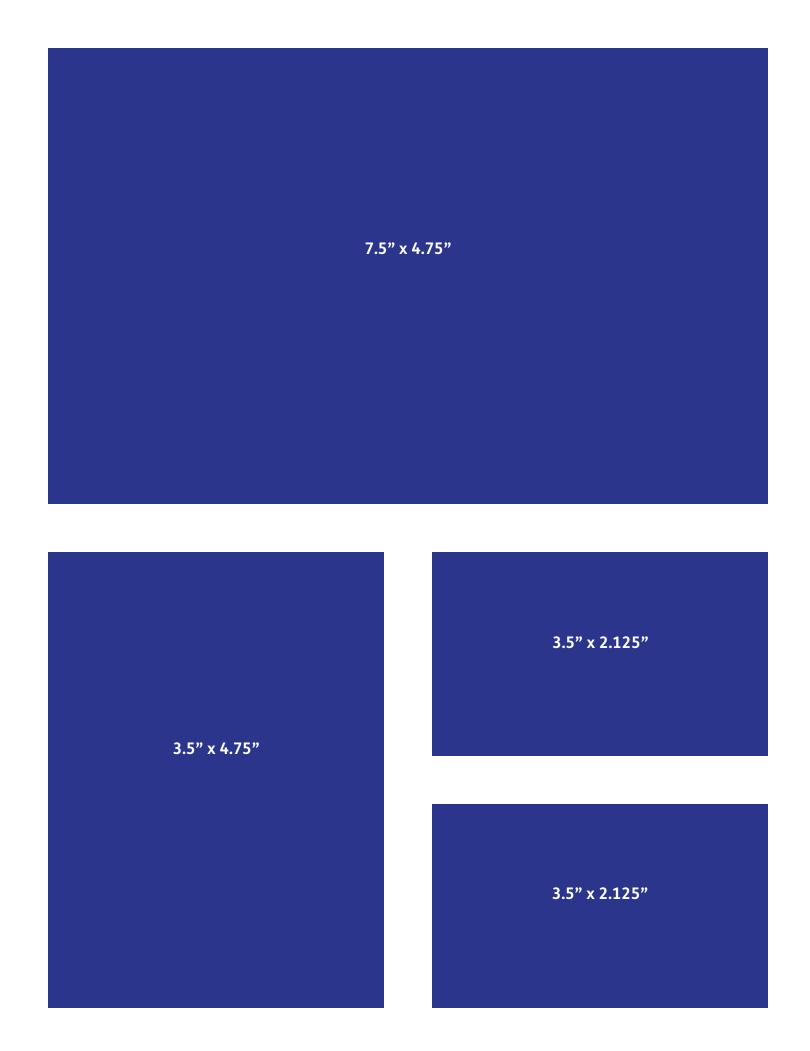

## **Advertising specifications for Speciality Insights**

8.5" x 11" or **8.75"** x **11.25"** including bleed **7.5"** x **10"** live area

7.5" x 4.75"

3.5" x 4.75"

other possible sizes: