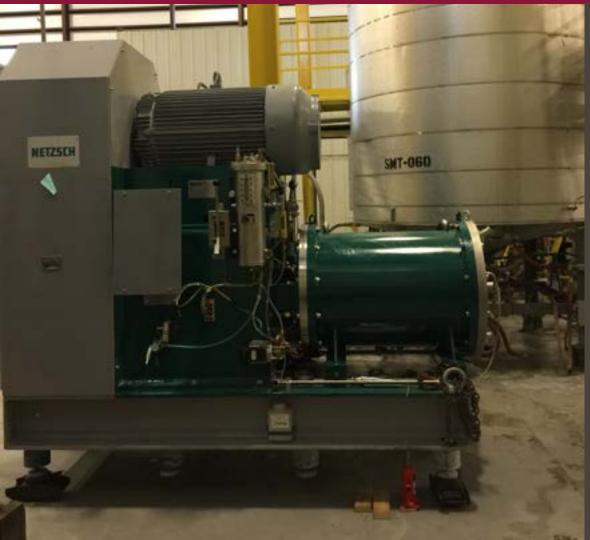

#### Horizontal Media Mills

- 60 liter Premier Mill
- 7 45 liter CMC Mills
- 7 -120 liter CMC Mills
- 150 liter High Energy Netzsch Mill