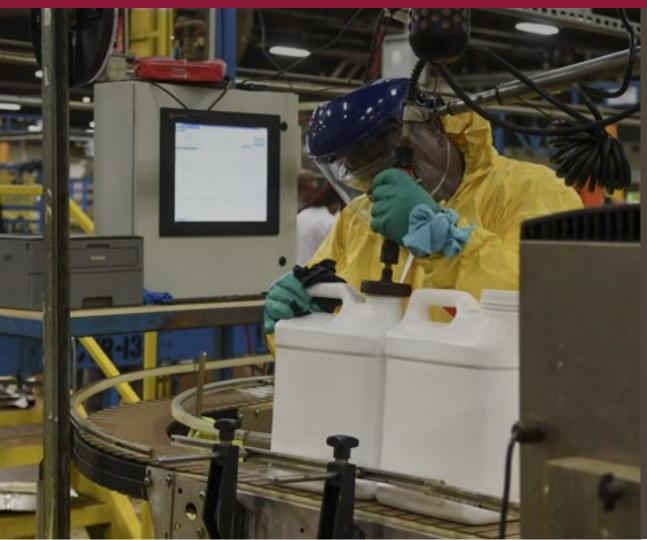

# Liquid Packaging

in

Single and multi-head filling lines packaging from 4 ounces to 5 gallons with bottom-up capability

Semi-Automatic Tote/Drum/Pail filling

Multiple lines set-up with:

- Induction Sealing
- Labelers
- Ink-Jet Printing
- Case Erectors
- Palletizing
- Stretch wrapping
- Additional specialty packaging equipment
- Check Weighers
- P Real Time monitors