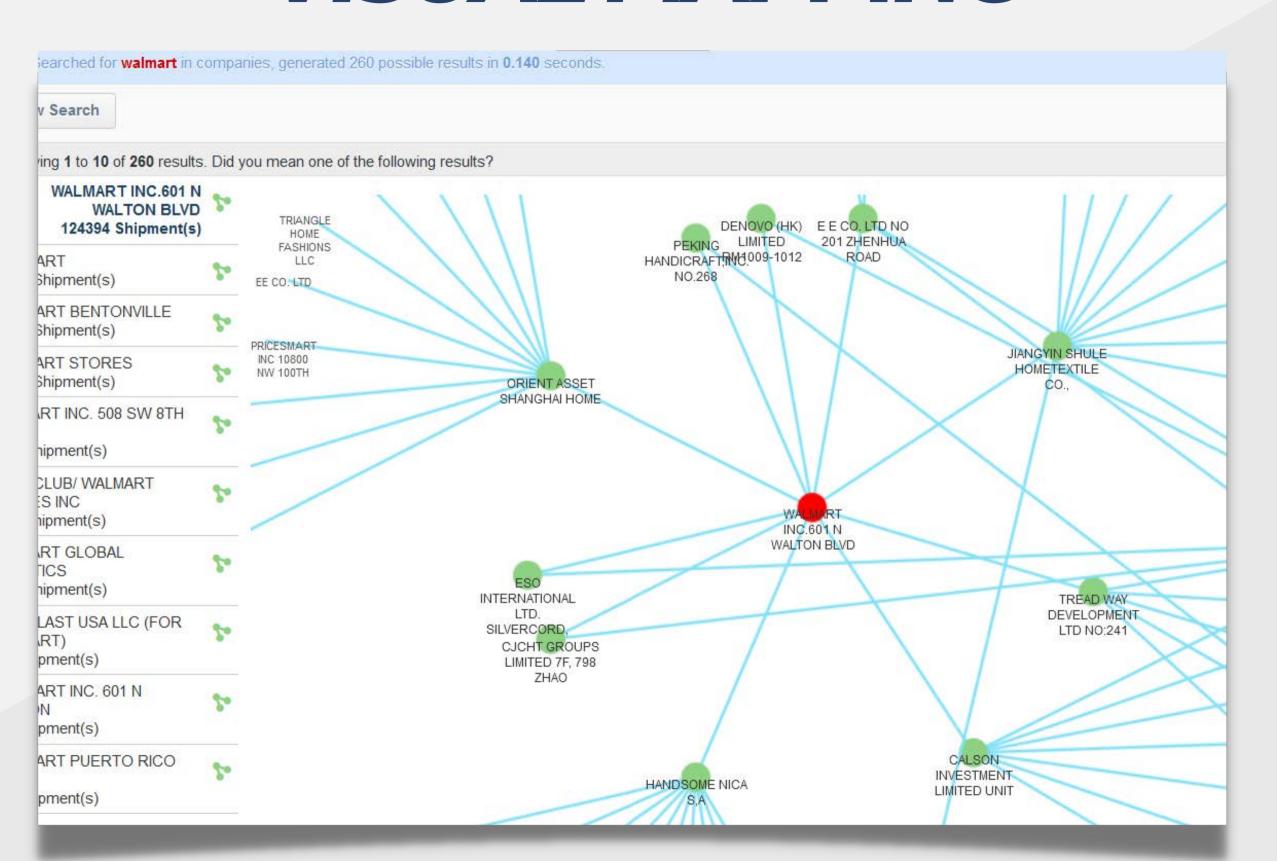

------------|---------------------|----------|
| .UBRICAN | 22777 SPRINGWOO | 2023-01-18     | 14,072              | 72 DRM   |
| .UBRICAN | 22777 SPRINGWOO | 2023-01-18     | 14,072              | 72 DRM   |
| .UBRICAN | 22777 SPRINGWOO | 2023-01-18     | 5,374               | 320 CAS  |
| .UBRICAN | 22777 SPRINGWOO | 2023-01-18     | 14,072              | 72 DRM   |
| .UBRICAN | 22777 SPRINGWOO | 2023-01-18     | 14,072              | 72 DRM   |
| .UBRICAN | 22777 SPRINGWOO | 2023-01-18     | 14,072              | 72 DRM   |
| .UBRICAN | 22777 SPRINGWOO | 2023-01-18     | 14,072              | 72 DRM   |
| .UBRICAN | 22777 SPRINGWOO | 2023-01-18     | 14,072              | 72 DRM   |
| .UBRICAN | 22777 SPRINGWOO | 2023-01-18     | 14,072              | 72 DRM   |



#### VISUAL MAPPING





# HIGH-QUALITY, COMPREHENSIVE IMPORT & EXPORT DATA

Import Genius provides shipping manifests for all ocean freight entering and exiting the United States

Our data is sourced from the US Customs & Border Protection and similar agencies from other countries and is obtained legally as public record

Our data contains all bill of lading information for all shipments entering and leaving the 18 countries we work with





## 

We look forward to working with you

Booth 314

#### **GET IN TOUCH**



www.importgenius.com



+1-855-374-1199



mark@importgenius.com

moharra@importgenius.com