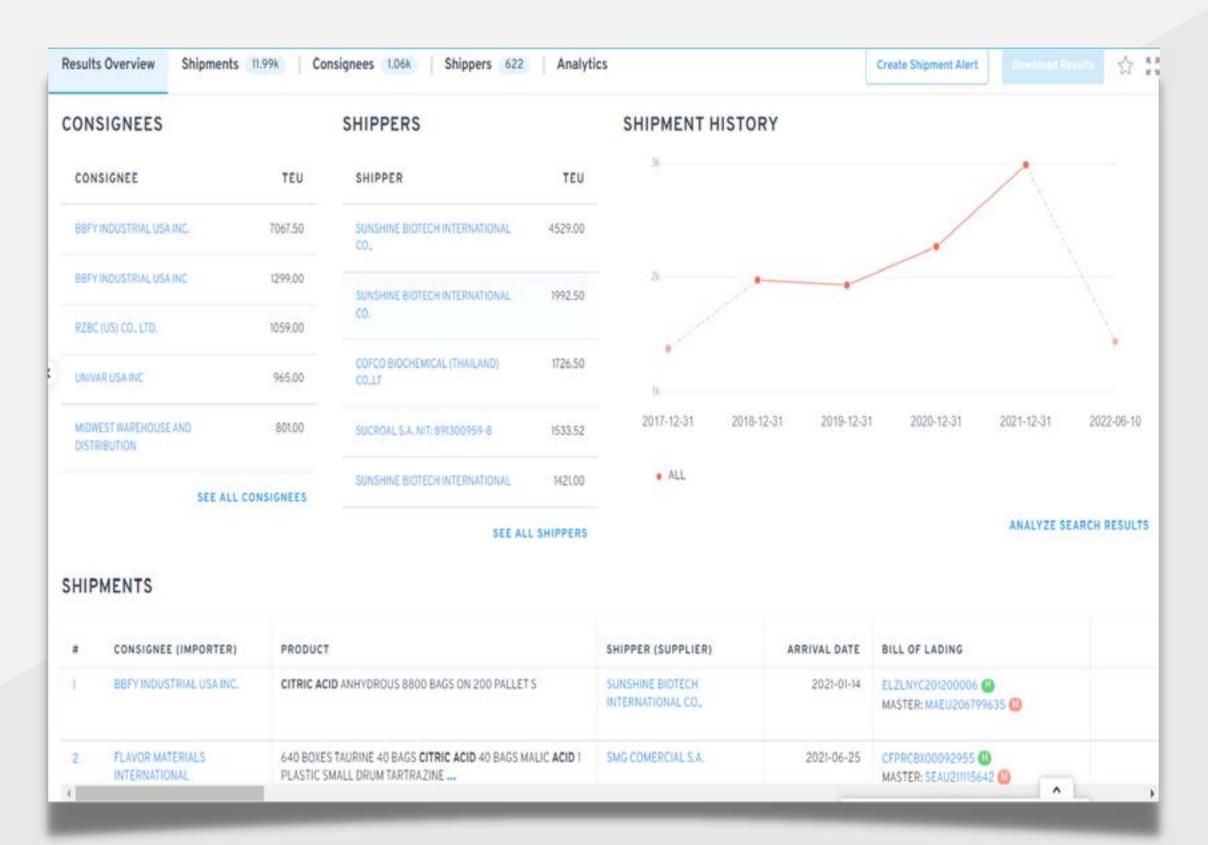

#### CUSTOM DASHBOARDS

#### DYNAMIC SEARCH

| MINOS | ш | Column | Options |
|-------|---|--------|---------|
|-------|---|--------|---------|

|          | Shipper Address | Departure Date | Shipping Weight (KG | Quantity |
|----------|-----------------|----------------|---------------------|----------|
| .UBRICAN | 22777 SPRINGWOO | 2023-01-18     | 14,072              | 72 DRM   |
| .UBRICAN | 22777 SPRINGWOO | 2023-01-18     | 14,072              | 72 DRM   |
| .UBRICAN | 22777 SPRINGWOO | 2023-01-18     | 5,374               | 320 CAS  |
| .UBRICAN | 22777 SPRINGWOO | 2023-01-18     | 14,072              | 72 DRM   |
| .UBRICAN | 22777 SPRINGWOO | 2023-01-18     | 14,072              | 72 DRM   |
| .UBRICAN | 22777 SPRINGWOO | 2023-01-18     | 14,072              | 72 DRM   |
| .UBRICAN | 22777 SPRINGWOO | 2023-01-18     | 14,072              | 72 DRM   |
| .UBRICAN | 22777 SPRINGWOO | 2023-01-18     | 14,072              | 72 DRM   |
| .UBRICAN | 22777 SPRINGWOO | 2023-01-18     | 14,072              | 72 DRM   |