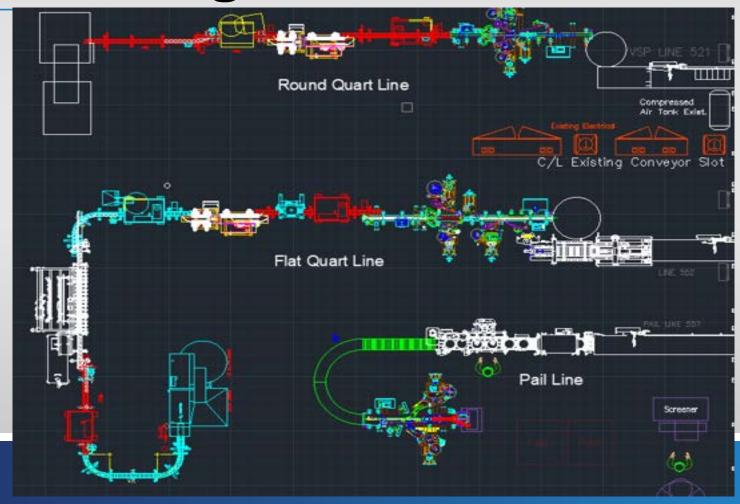

#### **Hebron Manufacturing and Distribution**

- 85 employees operating 24/5
- 200,000 square feet
- 2,500 truckloads shipped per year
- 200,000 packages shipped per year
- Over 100,000 orders shipped per year

#### **Blending and Mixing**

- Liquid blending with jacketed tanks from 200 to 12,000 gallons
- Liquid bleach blending systems
- Dry powder blending
- Solids blending
- Large or Small Production Runs
- Pilot Batching

#### **Primary & Secondary Packaging**

- Bottle Filling
- Pail Filling
- Drum Filling
- Bulk Tank Truck Filling
- Rail Car Filling
- Bag-in-Box Filling
- Trans-loading Services
- Kitting/Assembly
- EPA regulated products