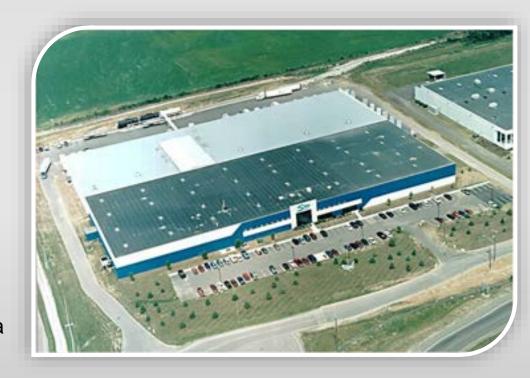

#### **Facilities Owned**

- Headquarters Mayfield Heights, OH
  - 3 story class A office space, 80,000 sf
  - Acquired in 2012
- Primary Manufacturing Hebron, OH
  - Acquired 2009, 200,000 sf
- Secondary Manufacturing, Tulsa, OK
  - Built 1995, 40,000 sf
- Call center, Phoenix, AZ
  - Built 1983
  - 2 story class B office space, 40,000 sf

#### **Hebron Manufacturing and Distribution**

- 85 employees operating 24/5
- 200,000 square feet
- 2,500 truckloads shipped per year
- 200,000 packages shipped per year
- Over 100,000 orders shipped per year