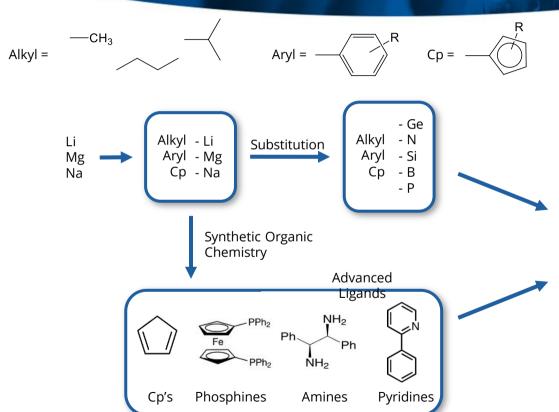

#### Advanced Catalysts & Precursors

M = Ti, Zr, Hf, Ru, Nb, Ta, etc. R,R' = H, Alkyl, Aryl X = Halide, Alkyl Z = C, Si, Ge, etc.