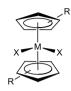

#### Advanced Catalysts & Precursors

M = Ti, Zr, Hf, Ru, Nb, Ta, etc. R,R' = H, Alkyl, Aryl X = Halide, Alkyl Z = C, Si, Ge, etc.