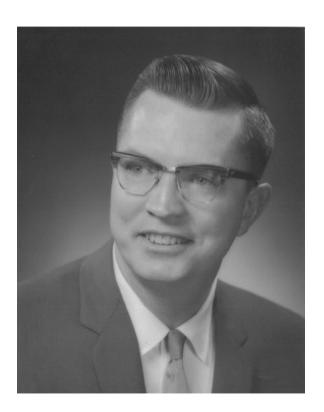

# **Our Heritage**

• **1950:** John Birmingham pioneered the synthesis of metallocenes at Harvard during his graduate work with Sir Geoffrey Wilkinson.

Bis(Cyclopentadienyl) Compounds of Ti, Zr, V, Nb and Ta. J. Am. Chem. Soc. **1954**, 76 (17), 4281

- 1961: Boulder Scientific is incorporated in Boulder, CO.
- 1972: John Birmingham shifts his focus to Boulder Scientific full time and begins making custom chemicals for catalog and industrial chemical companies.
- 1979: Spurred by continued growth, Birmingham purchases a 10-acre parcel in Mead, CO to develop a manufacturing plant.