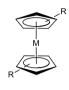

#### Advanced Catalysts & Precursors

M = Ti, Zr, Hf, Ru, Nb, Ta, etc. R,R' = H, Alkyl, Aryl X = Halide, Alkyl Z = C, Si, Ge, etc.