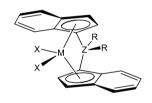

#### Advanced Catalysts & Precursors

M = Ti, Zr, Hf, Ru, Nb, Ta, etc. R,R' = H, Alkyl, Aryl X = Halide, Alkyl Z = C, Si, Ge, etc.