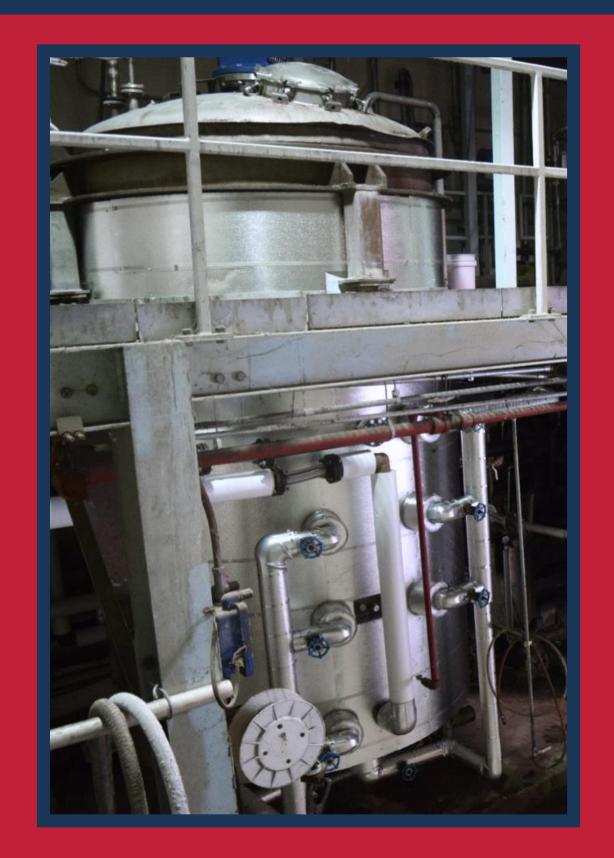

#### Processing Equipment - all 304 stainless steel

#### **REACTOR ROOM**

- -CLASS 1, DIVISION 2 ELECTRICAL REQUIREMENTS
- -FOAM FIRE SUPPRESSION SYSTEM

#### REACTOR-1 (R-1)

-3300 GALLON TURBINE AGITATOR, PRESSURE RATED, VACUUM, INTERNAL COILS AND JACKETED

#### REACTOR-2 (R-2)

-3300 GALLON TURBINE AGITATOR, PRESSURE RATED, OVERHEAD CONDENSER, VACUUM, INTERNAL COILS AND JACKETED

#### REACTOR-3 (R-3)

-3300 GALLON TURBINE AGITATOR, PRESSURE RATED, OVERHEAD CONDENSER, VACUUM, INTERNAL COILS AND JACKETED