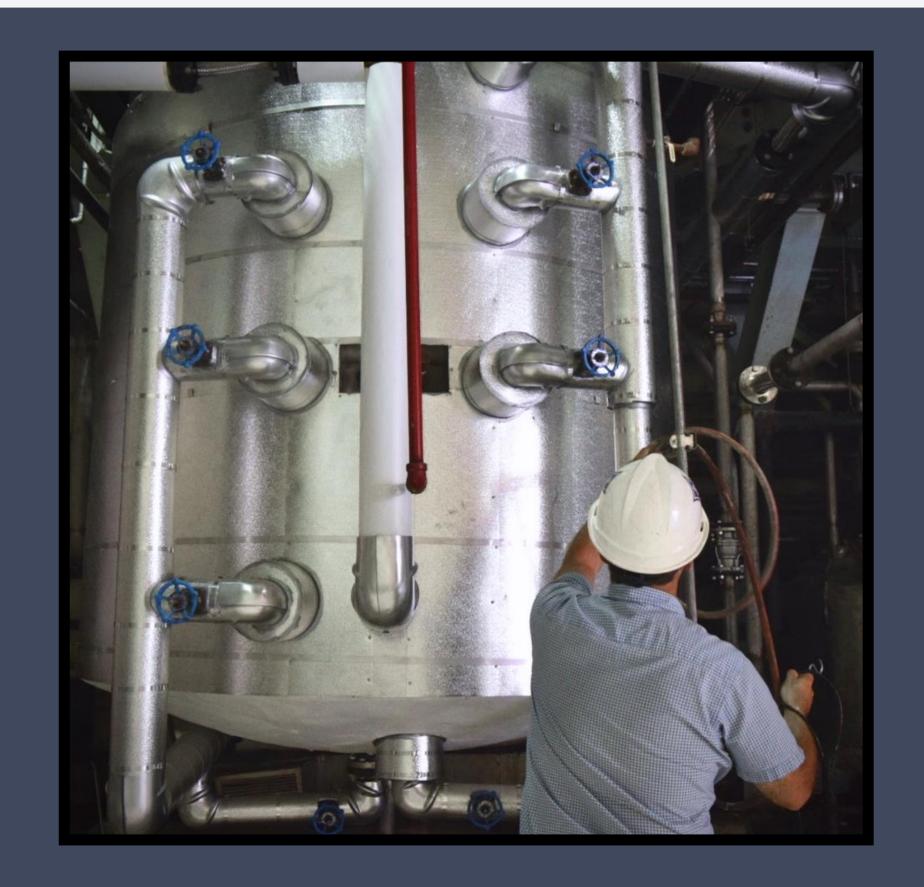

#### PROCESSING AND SUPPORTING EQUIPMENT

#### Processing Equipment - all 304 stainless steel

#### **REACTOR ROOM**

- -CLASS 1, DIVISION 2 ELECTRICAL REQUIREMENTS
- -FOAM FIRE SUPPRESSION SYSTEM

#### REACTOR-1 (R-1)

-3300 GALLON TURBINE AGITATOR, PRESSURE RATED, VACUUM, INTERNAL COILS AND JACKETED

#### REACTOR-2 (R-2)

-3300 GALLON TURBINE AGITATOR, PRESSURE RATED, OVERHEAD CONDENSER, VACUUM, INTERNAL COILS AND JACKETED

#### REACTOR-3 (R-3)

-3300 GALLON TURBINE AGITATOR, PRESSURE RATED, OVERHEAD CONDENSER, VACUUM, INTERNAL COILS AND JACKETED