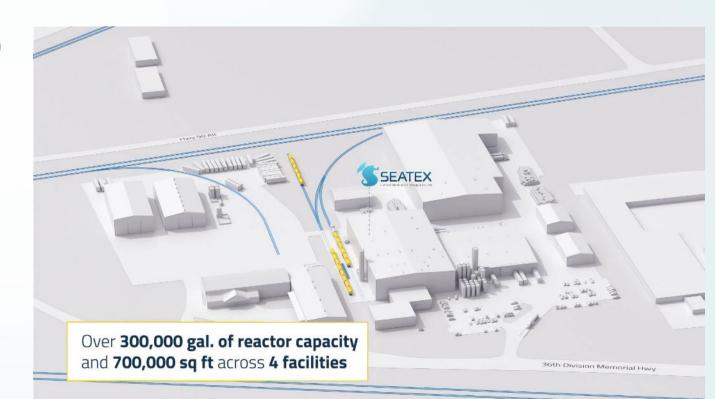

#### Flexibility & Adaptability

- 4 manufacturing sites
- 60+ liquid-liquid and solidliquid vessels
- 325,000+ gal production capacity
- 85 bulk storage tanks
- 6 dry blenders, 2 dry mills, and wet milling