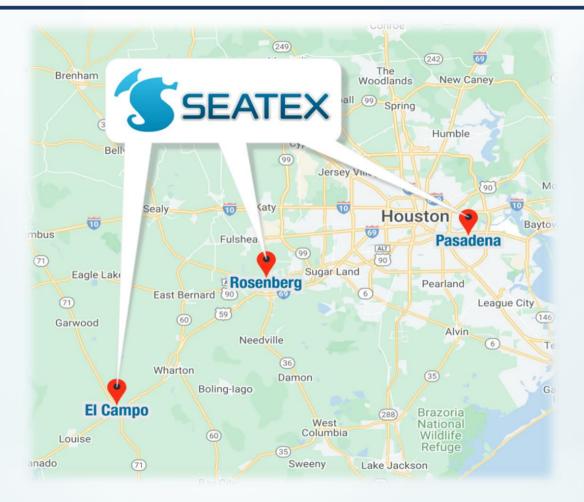

#### Flexibility & Adaptability

- 4 manufacturing sites
- 60+ liquid-liquid and solidliquid vessels
- 325,000+ gal production capacity
- 85 bulk storage tanks
- 6 dry blenders, 2 dry mills, and wet milling

#### Active rail spurs with easy access to major Texas Ports for service to International Markets

**Centrally located** 

to service all of your needs

2 INCH IN ON AG