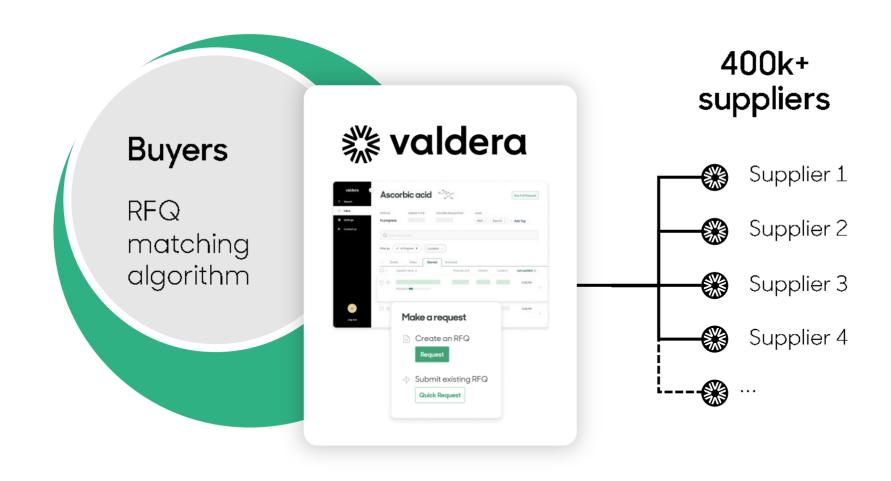

## Use big-data & Al to discover best-in-class suppliers

## Hyperscale sourcing

Get automatically routed to suppliers in one-click

>10x

RFQs processed (e.g., long tail)

2