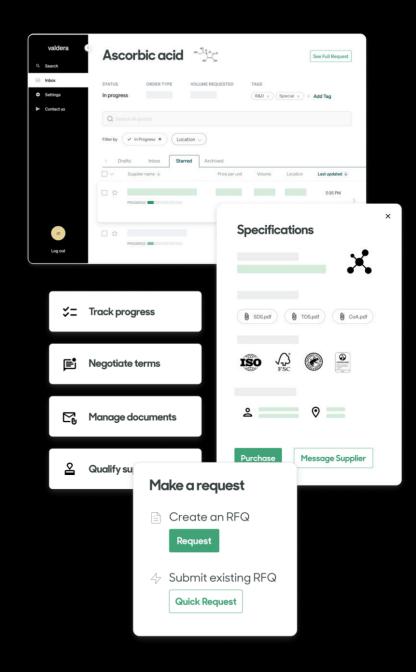

### Simplified end-to-end:

Receive quotes, specs, and samples

Step 4

### In minutes...

Step 1

Submit custom raw material request

Automatically get routed to suppliers

Step 2

Confirm your order & transaction details

CONFIDENTIAL

11