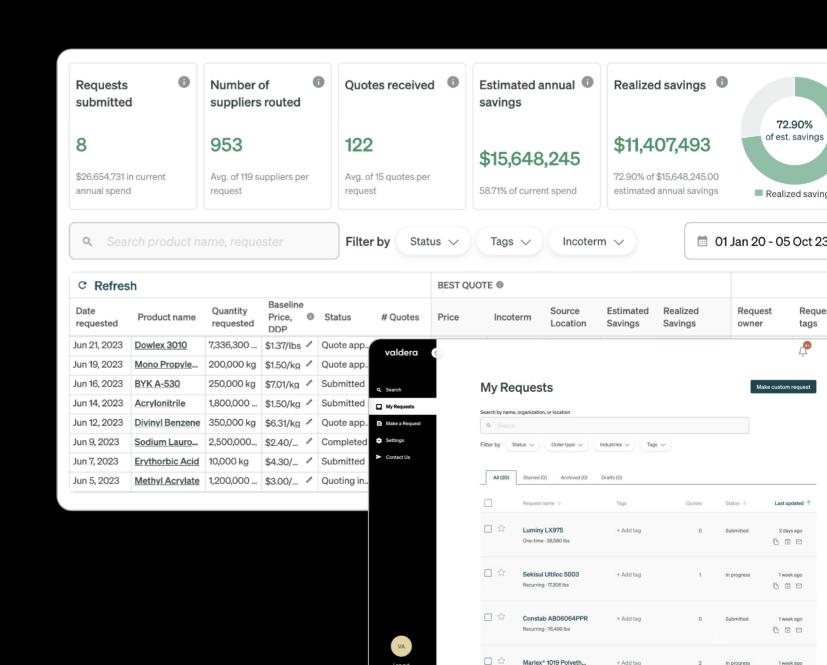

### 100+ suppliers

routed per request

<24 hrs

for first quote

~15 quotes

per request

~14% savings

per request