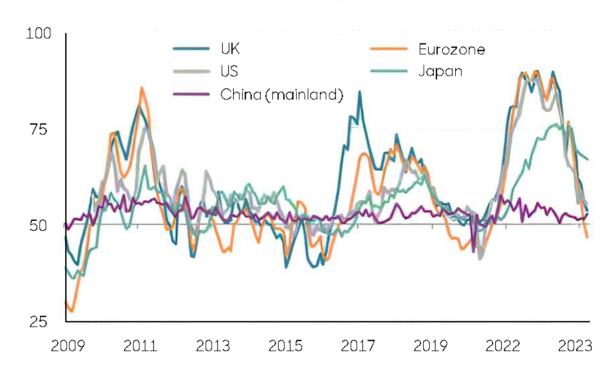

### Most businesses react late to market fluctuations

#### Manufacturing input prices

Manufacturing PMI Input Price Index, 50 = no change on prior month

Sources; S&P Global, Caixin, CIPS, au Jibun Bank