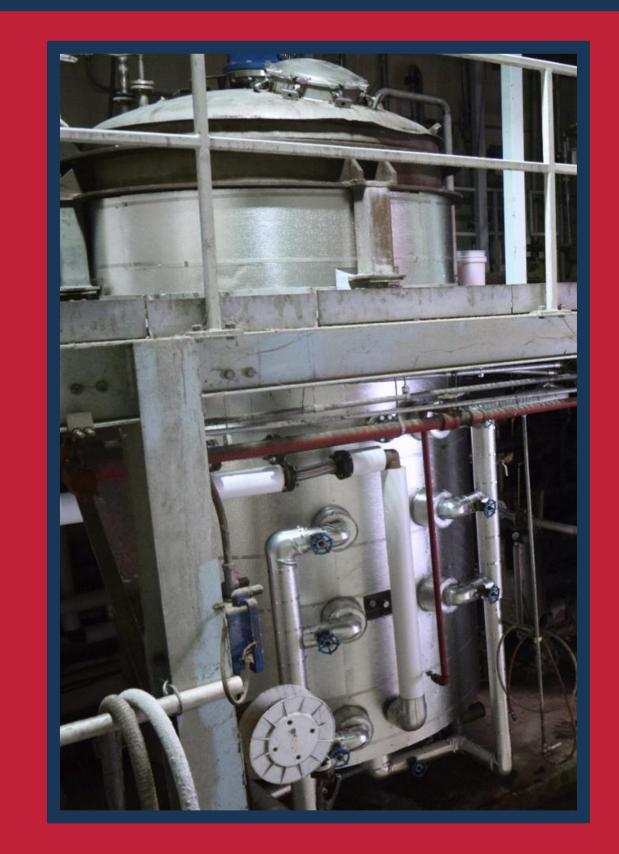

#### REACTOR-1 (R-1)

-3300 GALLON TURBINE AGITATOR, PRESSURE RATED, VACUUM, INTERNAL COILS AND JACKETED

#### REACTOR-2 (R-2)

-3300 GALLON TURBINE AGITATOR, PRESSURE RATED, OVERHEAD CONDENSER, VACUUM, INTERNAL COILS AND JACKETED

#### REACTOR-3 (R-3)

-3300 GALLON TURBINE AGITATOR, PRESSURE RATED, OVERHEAD CONDENSER, VACUUM, INTERNAL COILS AND JACKETED