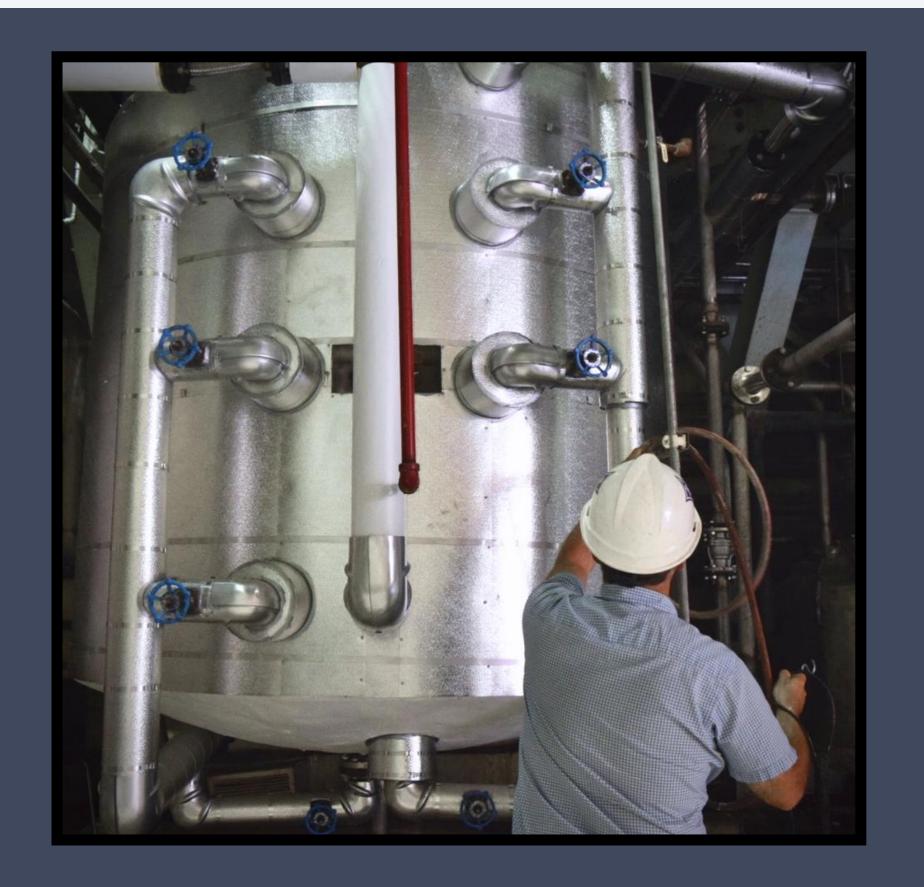

#### REACTOR-1 (R-1)

-3300 GALLON TURBINE AGITATOR, PRESSURE RATED, VACUUM, INTERNAL COILS AND JACKETED

#### REACTOR-2 (R-2)

-3300 GALLON TURBINE AGITATOR, PRESSURE RATED, OVERHEAD CONDENSER, VACUUM, INTERNAL COILS AND JACKETED

#### REACTOR-3 (R-3)

-3300 GALLON TURBINE AGITATOR, PRESSURE RATED, OVERHEAD CONDENSER, VACUUM, INTERNAL COILS AND JACKETED