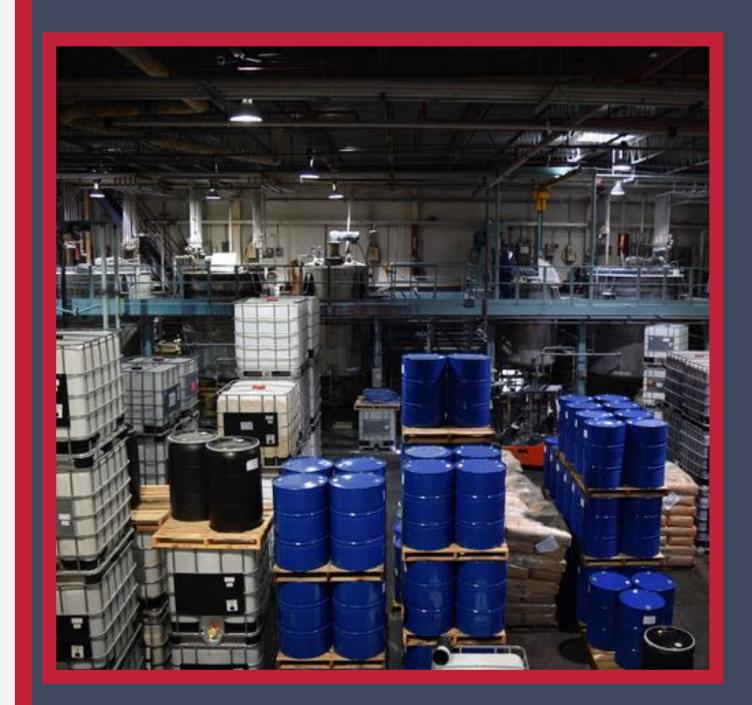

RESPONSIBLE SOLUTIONS FOR YOUR CHEMICAL MANUFACTURING
AND OUTSOURCING NEEDS

LOCATED IN DUNCAN, SC, RIGHT OFF INTERSTATE 85, TOLL SOLUTIONS' MODERN FACILITIES INCLUDE REACTORS, BLENDING VESSELS, DISPERSION AND EMULSION VESSELS, SOLIDS HANDLING, MIXING EQUIPMENT, THAT ARE ADAPTABLE TO A WIDE RANGE OF CHEMICAL PROCESSING NEEDS.

#### **Storage Tanks**

36 stainless steel (all 304) storage tanks most 8,000 gallons