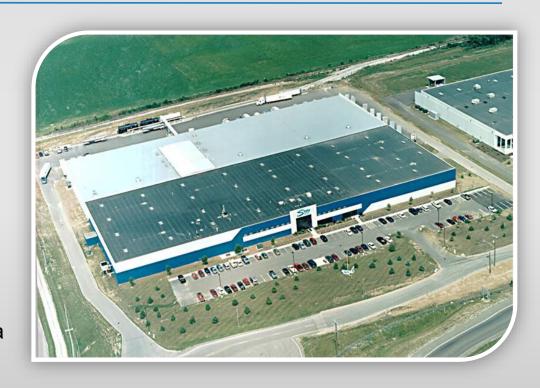

#### Hebron Manufacturing and Distribution

- 105 employees operating 24/5
- 200,000 square feet
- 2,500 truckloads shipped per year
- 240,000 packages shipped per year
- Over 100,000 orders shipped per year