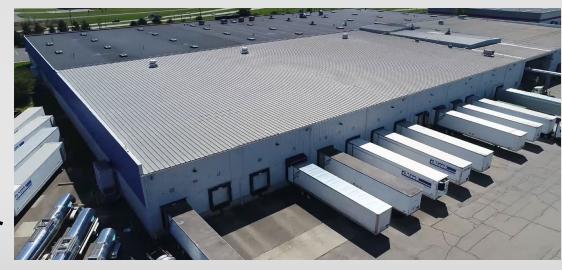

#### Hebron Manufacturing and Distribution

- 105 employees operating 24/5
- 200,000 square feet
- 2,500 truckloads shipped per year
- 240,000 packages shipped per year
- Over 100,000 orders shipped per year

### Infrastructure and Logistics

- Component Sourcing & Purchasing
- Inventory Management & Warehousing
- Shipping & Fulfillment 93% of pop within 2 days
  - ✓ LTL/FTL/Small Package
  - ✓ International Container/Air
  - ✓ Discounted Rates UPS, Fed Ex
    - XPO & Many Other Carriers
- Dangerous Goods
- Established Distribution Networks throughout North America
- EDI Capabilities