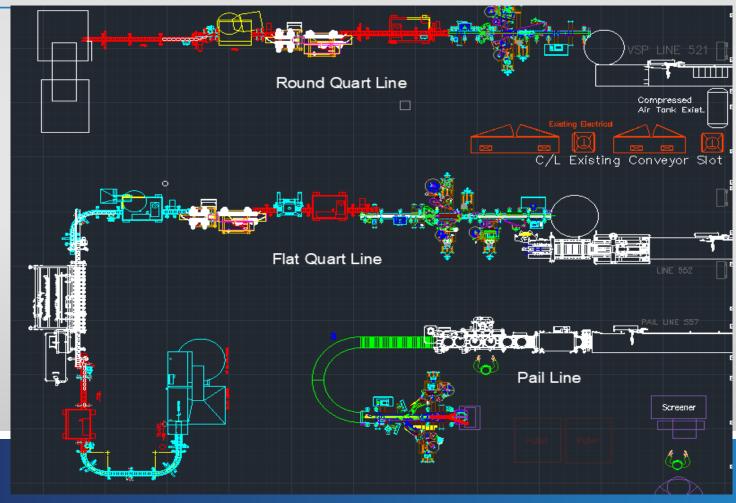

#### **Blending and Mixing**

- Liquid blending with jacketed tanks from 200 to 12,000 gallons
- Liquid bleach blending systems
- Dry powder blending
- Solids blending
- Large or Small Production Runs
- Pilot Batching

#### **Primary & Secondary Packaging**

- Bottle Filling
- Pail Filling
- Drum Filling
- Bulk Tank Truck Filling
- Rail Car Filling
- Bag-in-Box Filling
- Trans-loading Services
- Kitting/Assembly
- EPA regulated products