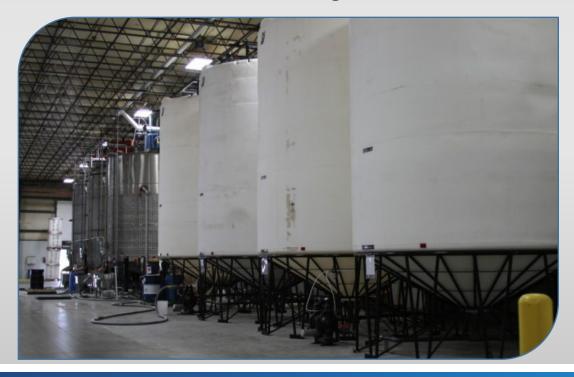

#### **Blending and Mixing**

- Liquid blending with jacketed tanks from 200 to 12,000 gallons
- Liquid bleach blending systems
- Dry powder blending
- Solids blending
- Large or Small Production Runs
- Pilot Batching